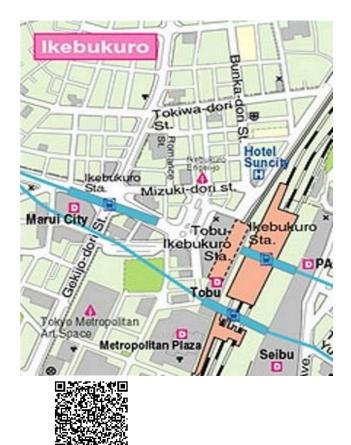

#### ₹171-0021

1-29-1,Nishi-Ikebukuro, Toshima-ku, Tokyo Tel,03-3986-1101 Fax 03-3984-8657

\* Please introduce our hotel to a friend

It is the hotel which is the nearest from the station.

The Ikebukuro Station north exit front.

Just 30 seconds walk from Ikebukuro Station.