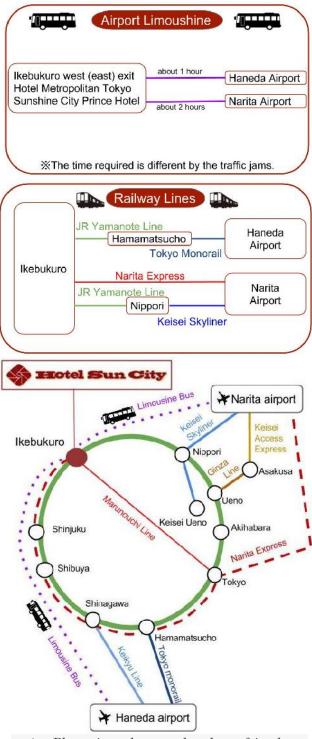

• Our hotel does not have the preparation for breakfast.

A café is on the second floor, and a bar is on the first floor under the ground.

There is a many restaurant around our Hotel.



http://www.h-suncity.com

#### ₹171-0021

1-29-1,Nishi-Ikebukuro, Toshima-ku, Tokyo Tel,03-3986-1101 Fax 03-3984-8657





\* Please introduce our hotel to a friend



It is the hotel which is the nearest from the station.

The Ikebukuro Station north exit front.

Just 30 seconds walk from Ikebukuro Station.

# **Guest Room**



Single Room SA(\$8,100-) SB(\$9,200-) The fine consideration will relieve the tiredness on the first is in all the corners.

It is an economy habitation space.



Twin Room TA( $\pm$ 13,000-) TB( $\pm$ 14,000-) A visitor satisfies the interior of a room and a graceful color the bottom calmly.



Double Room (¥ 13,000-)The generouscalm room space. Every visitor can relax in room.Triple RoomFor Three (¥16,200-)

# Information

**Check In Time** 

3:00pm~10:00pm

## **Check Out Time**

10:00am

## **Overtime Charge**

About One hour • • • • ¥1,000 (Last check out is 1:00pm)

## For Dayt